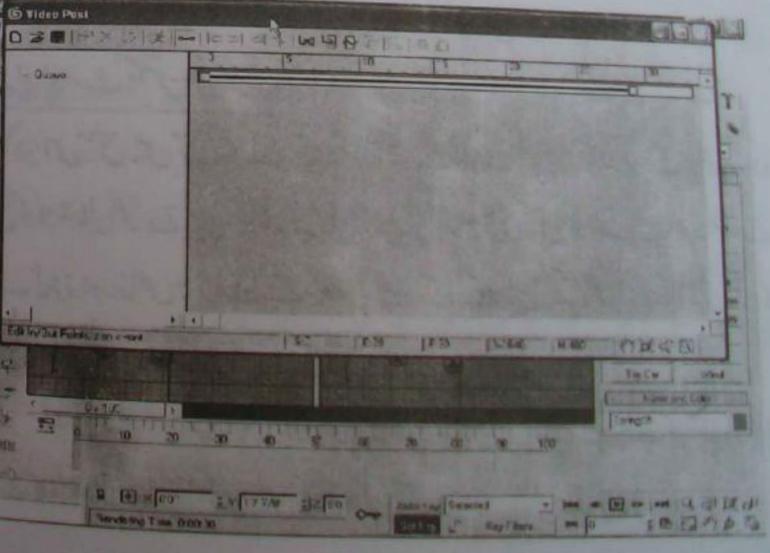

12.4

باۋرىن 3D منوۋىيوتىك رک دائیلاک باکی بندکردی جب کدایک بار پھر NK بٹن پر کلک کر کے ایڈ این آفٹ چن ایون ذائیلاک پاک کوچمی بند کردیں۔ X AVI File Compression Setup Cinepak Codec by Radius Compressor Quality (100 - Best) Keytrame Rate: 15 Cancel OK اب آپ دیڈیو پوٹ ڈائیلاک باک می اپن تیب دار ملطے کو کمل کریں جب كدا يكر يكوث يكونس بنن يكلك كرك الكريون ويذيو يومن ذائلاك Execute Video Post Every Nth Frame 1 Time Outpu -( Single = To 100 1 0 @ Range Output Size Custom 512×486 320x240 256x243 Width: 640 800×600 640×480 720×486 Height 480 G Image Aspect 1.333 = 6 Pixel Aspect: 1.0 Output Keep Progress Dialog 
 Rendered Frame Window 
 Net Render
 Net Render
 Cancel Close Render 